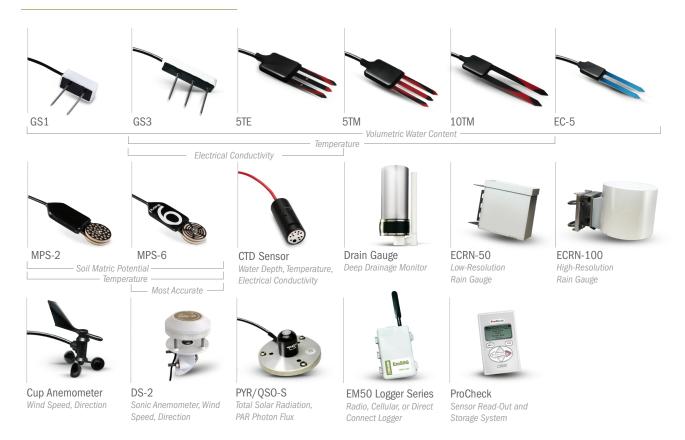

anual during set-up.

#### Sensor Cable 3-Wire Interface





| Model | Excitation | Output |
|-------|------------|--------|
| LWS   | 2.5-3.6 V  | Analog |
| ES-2  | 3-15 V     | SDI-12 |
| VP4   | 3-15 V     | SDI-12 |
| SRS   | 3.6-15 V   | SDI-12 |

NOTE: Decagon does not support the use of the Temperature or Temperature/Relative Humidity sensors with non-Decagon data loggers.

| Notes: |  |  |
|--------|--|--|
|        |  |  |
|        |  |  |
|        |  |  |
|        |  |  |
|        |  |  |
|        |  |  |
|        |  |  |
|        |  |  |
|        |  |  |
|        |  |  |
|        |  |  |
|        |  |  |
|        |  |  |
|        |  |  |
|        |  |  |
|        |  |  |
|        |  |  |
|        |  |  |
|        |  |  |
|        |  |  |
|        |  |  |

### Related Products