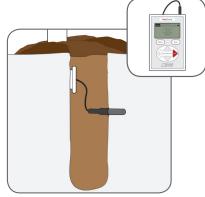

#### RT-1

Insert the sensor into undisturbed soil and use the optional ProCheck to make sure your sensor reads accurately.