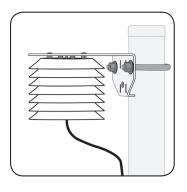

#### **LWS**

Secure sensor to plant ensuring the sensor face is parallel with the adjacent leaf surfaces.

ES-2

Screw sensor into threaded pipe fitting.