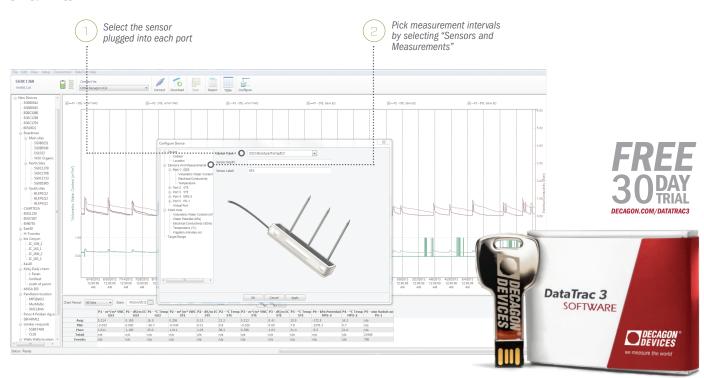

stalling Sensor



ECT / VP-4

Securely mount and level the sensor as necessary.



SRS Field Stop

Securely mount and level the sensor as necessary.



SRS Teflon® Diffuser

Securely mount and level the sensor as necessary.



#### **LWS**

Secure sensor to plant ensuring the sensor face is parallel with the adjacent leaf surfaces.





ES-2

Screw sensor into threaded pipe fitting.

#### RT-1

Insert the sensor into undisturbed soil and use the optional ProCheck to make sure your sensor reads accurately.



#### Plug in Sensor and Configure Logger

Always protect the cables with PVC casing above the ground surface. See next page for more details about configuring your sensor.

# Logger Configuration

Configuring your logger in ECH20 Utility



#### Configuring your logger in DataTrac 3



### Non-Decagon Loggers

Our user manuals and integrator's guides have complete information for interfacing Decagon Sensors with non-Decagon loggers. In addition, we suggest that you use the specific logger manual during set-up.

#### Sensor Cable 3-Wire Interface





| Model | Excitation | Output |
|-------|------------|--------|
| LWS   | 2.5-3.6 V  | Analog |
| ES-2  | 3-15 V     | SDI-12 |
| VP4   | 3-15 V     | SDI-12 |
| SRS   | 3.6-15 V   | SDI-12 |

NOTE: Decagon does not support the use of the Temperature or Temperature/Relative Humidity sensors with non-Decagon data loggers.

| Notes: |  |  |
|--------|--|--|
|        |  |  |
|        |  |  |
|        |  |  |
|        |  |  |
|        |  |  |
|        |  |  |
|        |  |  |
|        |  |  |
|        |  |  |
|        |  |  |