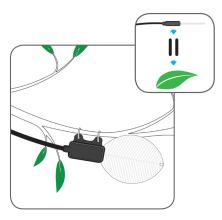

#### **LWS**

Secure sensor to plant ensuring the sensor face is parallel with the adjacent leaf surfaces.

ES-2

Screw sensor into threaded pipe fitting.