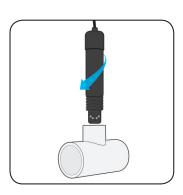

#### **LWS**

Secure sensor to plant ensuring the sensor face is parallel with the adjacent leaf surfaces.

ES-2

Screw sensor into threaded pipe fitting.