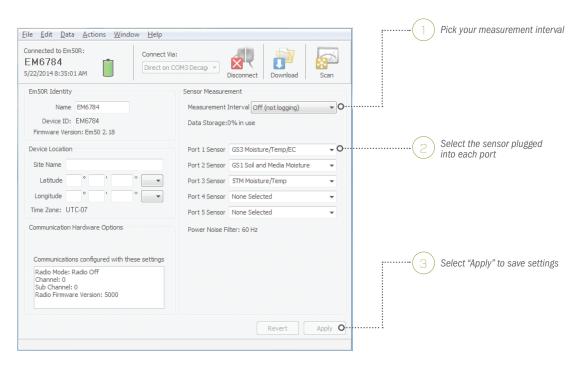

Temperature



RT-1

Rugged Temperature

# Installing Sensor



ECT / VP-4

Securely mount and level the sensor as necessary.



SRS Field Stop

Securely mount and level the sensor as necessary.



SRS Teflon® Diffuser

Securely mount and level the sensor as necessary.



#### **LWS**

Secure sensor to plant ensuring the sensor face is parallel with the adjacent leaf surfaces.





ES-2

Screw sensor into threaded pipe fitting.

#### RT-1

Insert the sensor into undisturbed soil and use the optional ProCheck to make sure your sensor reads accurately.



#### Plug in Sensor and Configure Logger

Always protect the cables with PVC casing above the ground surface. See next page for more details about configuring your sensor.

# Logger Configuration

Configuring your logger in ECH20 Utility



#### Configuring your logger in DataTrac 3



### Non-Decagon Loggers

Our user manuals and integrator's guides have complete information for interfacing Decagon Sensors with non-Decagon loggers. In addition, we suggest that you use the specific logger manual during set-up.

#### Sensor Cable 3-Wire Interface





| Model | Excitation | Output |
|-------|------------|--------|
| LWS   | 2.5-3.6 V  | Analog |
| ES-2  | 3-15 V     | SDI-12 |
| VP4   | 3-15 V     | SDI-12 |
| SRS   | 3.6-15 V   | SDI-12 |

NOTE: Decagon does not support the use of the Temperature or Temperature/Relative Humidity sensors with non-Decagon data loggers.

| Notes: |  |  |
|--------|--|--|
|        |  |  |
|        |  |  |
|        |  |  |
|        |  |  |
|        |  |  |
|        |  |  |
|        |  |  |
|