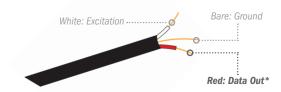

#### Sensor Cable 3-Wire Interface

| Model | Excitation | Output |
|-------|------------|--------|
| LWS   | 2.5-3.6 V  | Analog |
| ES-2  | 3-15 V     | SDI-12 |
| VP4   | 3-15 V     | SDI-12 |
| SRS   | 3.6-15 V   | SDI-12 |