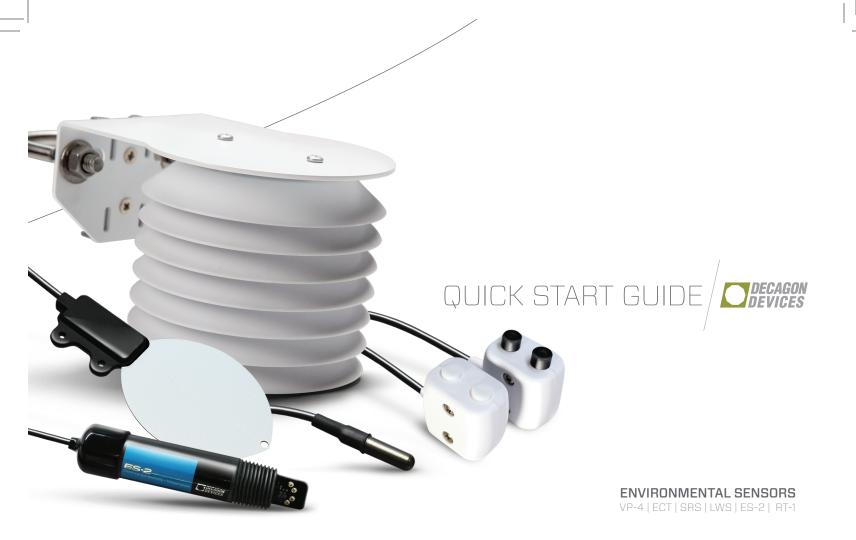

### Sensor Overview

VP-4

Barometric Pressure, Humidity, Temperature, Vapor Pressure

**ECT** 

Air Temperature

SRS

Measures NDVI or PRI Spectral Vegetation Indices

**LWS** 

# Installing Sensor

ECT / VP-4

Securely mount and level the sensor as necessary.

SRS Field Stop

Securely mount and level the sensor as necessary.

SRS Teflon® Diffuser

Securely mount and level the sensor as necessary.