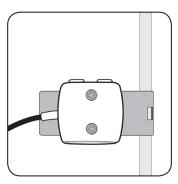

# Installing Sensor

ECT / VP-4

Securely mount and level the sensor as necessary.

SRS Field Stop

Securely mount and level the sensor as necessary.

SRS Teflon® Diffuser

Securely mount and level the sensor as necessary.