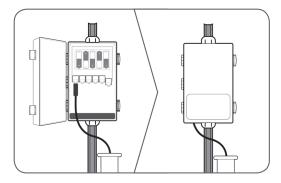

#### Plug in Sensor and Configure Logger

Always protect the cables with PVC casing above the ground surface. See next page for more details about configuring your sensor.