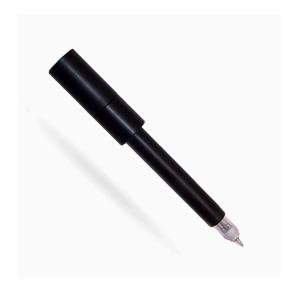

## P19 Plastic Body Food Pentration pH Probe

Plastic Body Food Penetration pH Probe, single junction, recommended for Cheese, Food & Beverage, Fruit, Meat, Semi Solids

**Recommended Applications**: Cheese, Food & Beverage, Fruit, Meat, Semi Solids