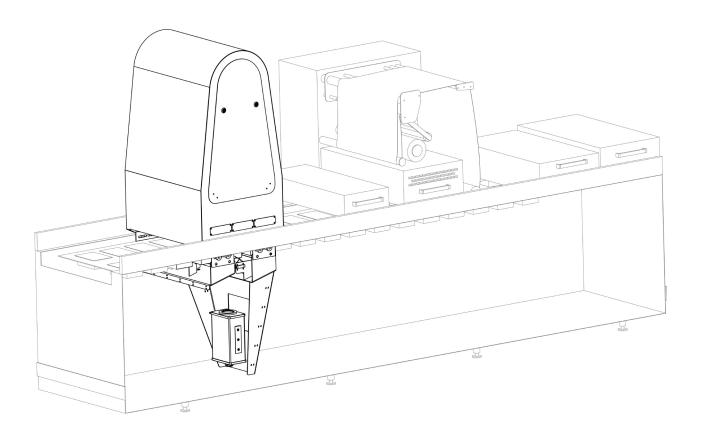

# **Product Details**

VisioLine® consists of a main housing with cameras and lights, an electrical cabinet and an HMI panel. The housing is fitted into the packaging machine with customized brackets while the cabinet is placed separately. The HMI panel is built into the cabinet or onto the packaging machine.