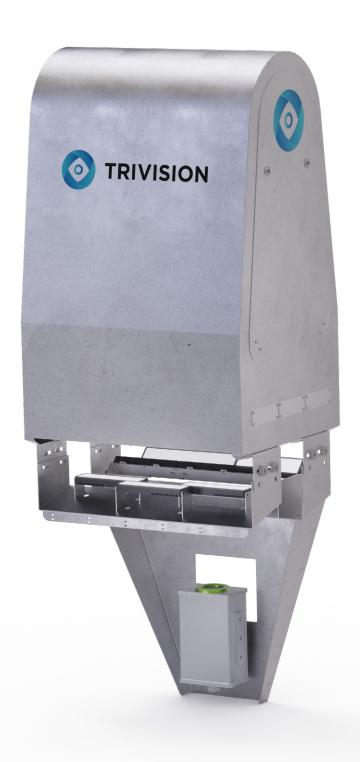

# **Product Details**

VisioLine® consists of a main housing with cameras and lights, an electrical cabinet and an HMI panel. The housing is fitted into the packaging machine with customized brackets while the cabinet is placed separately. The HMI panel is built into the cabinet or onto the packaging machine.

### **Mechanical Specifications**

| Dimensions       | Length: 550 mm<br>Height: 1067/720 mm<br>Width: Adjustable to fit<br>packaging machine.       |
|------------------|-----------------------------------------------------------------------------------------------|
| Material         | Stainless steel AISI 304                                                                      |
| Enclosure Rating | Electrical cabinet IP66<br>Bottom Camera housing IP 66<br>Main housing no enclosure<br>rating |
| Ejection System  | Not included - integrates with external ejection unit.                                        |