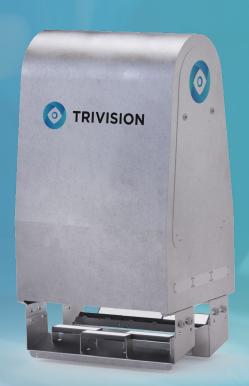

# **Product Details**

VisioLine® consists of a main housing with cameras and lights, an electrical cabinet and an HMI panel. The housing is fitted into the packaging machine with customized brackets while the cabinet is placed separately. The HMI panel is built into the cabinet or onto the packaging machine.

### **Mechanical Specifications**

| Dimensions       | Length: 550 mm<br>Height: 1067/720 mm<br>Width: Adjustable to fit<br>packaging machine.       |
|------------------|-----------------------------------------------------------------------------------------------|
| Material         | Stainless steel AISI 304                                                                      |
| Enclosure Rating | Electrical cabinet IP66<br>Bottom Camera housing IP 66<br>Main housing no enclosure<br>rating |
| Ejection System  | Not included - integrates with external ejection unit.                                        |